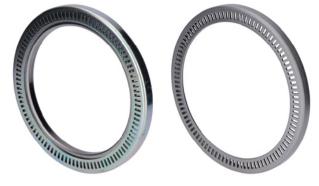

## Supplied ABS ring must be used

Manufacturer: Bova

MAN

Mercedes-Benz Neoplan Scania Setra Volvo

Part no.: 803750.10.H195 (Repair Insert Unit)

See parts catalogue for current assignment

Image 1: The original cassette rotary shaft seal (left) must not be re-used. Instead, the ABS ring (right) supplied with the Repair Insert Unit (RIU) must be installed.

A suitable, model-specific ABS ring is supplied by Schaeffler Automotive Aftermarket. The dimensions of this ABS ring are different from the originally installed ABS cassette rotary shaft seal.

The supplied ABS ring must be used when installing the RIU. The original cassette rotary shaft seal must not be re-used.