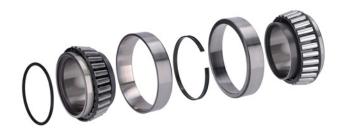

Image 2: Insert Unit

Image 3: Package content of the Repair Insert Unit (RIU) incl. ABS ring