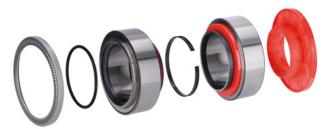

In most cases, an insert unit is installed ex works for the vehicle or axle manufacturers listed above. FAG offers the Repair Insert Unit (RIU), part number 803750.10.H195, as a repair solution.

The RIU is a pre-assembled, pre-greased and sealed unit. No additional seals are required. This enables faster and easier installation.

Image 2: Insert Unit

Image 3: Package content of the Repair Insert Unit (RIU) incl. ABS ring