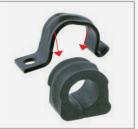

## Attention!

febi offers a new stabilizer mounting for Audi, Seat and VW in a new design which now has replaced the old design. Please note that when replacing the stabilizer mounting, the clamp should also be replaced.