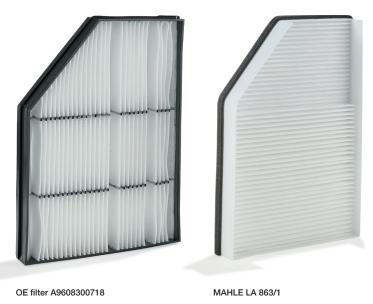

In order to comply with patent law, MAHLE has developed the LA 863/1 cabin filter, which only differs from the OE filter in appearance. In terms of quality, fit, and filter performance, it is 100% identical to the original part.

## Better than the original

The MAHLE LA 863/1 cabin filter (OE no. A9608300718) for the Mercedes-Benz Actros MP4/MP5, Antos, and Arocs trucks offers the same quality, fit, and filter performance as the original spare part. And even better news: thanks to the optimized design, the MAHLE model uses less plastic, which makes the cabin filter more environmentally friendly and sustainable.