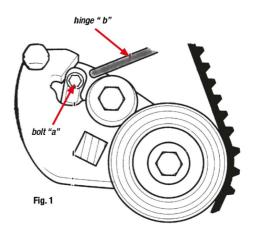

## MODALITY OF ASSEMBLING AND TENSION-SETTING OF THE TENSIONER

- Verify that timing marks A and B are lined up
- Assemble the new tensioner and the new idler
- Ensure that the tensioner is correctly positioned
- Assemble the timing belt anti-clockwise, starting from the crankshaft pinion
- Slacken the bolt "a" (Fig. 1)
- Rotate the crankshaft 2 revolutions clockwise
- Verify that the timing marks A and B are lined up
- Block the bolt "a" (10-12 Nm)
- Unthread the hinge "b" (Fig. 1) from the base plate of the tensioner
- Re-install other removed parts
- Block the bolts of the cranks-haft pulley (50-55 Nm)