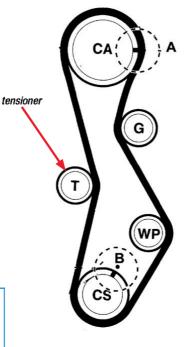

## MODALITY OF ASSEMBLING AND TENSION-SETTING OF THE TENSIONER

- Verify that timing marks A and B are lined up
- Assemble the new tensioner and the new idler
- Ensure that the tensioner is correctly positioned
- Assemble the timing belt anti-clockwise, starting from the crankshaft pinion
- Slacken the bolt "a" (Fig. 1)
- Rotate the crankshaft 2 revolutions clockwise
- Verify that the timing marks A and B are lined up
- Block the bolt "a" (10-12 Nm)
- Unthread the hinge "b" (Fig. 1) from the base plate of the tensioner
- Re-install other removed parts
- Block the bolts of the cranks-haft pulley (50-55 Nm)