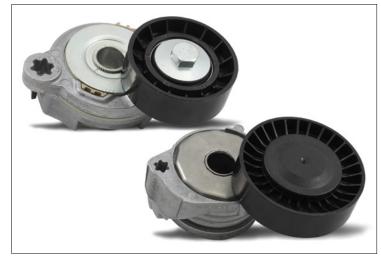

OE numbers: 31258153 (Figure 1, right)

31330379 (Figure 1, left)

Figure 1: Schaeffler Automotive Aftermarket design (right), other version supplied by competitors (left)

In the vehicles listed above, two tensioning arms are used that differ in appearance (Figure 1). The technical specification and function of both tensioning arms is identical.

For this reason, Schaeffler Automotive Aftermarket supplies only one of the designs.

Tensioning arm 534 0268 10 (Figure 1, right) covers both designs, meets the technical requirements without restriction and differs only in terms of its appearance.