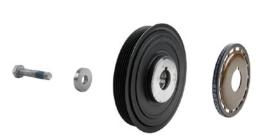

For current listing refer to parts catalogue

The pulse sensor for the engine management system (Fig 1.) is made of different material to the crankshaft vibration damper which may lead to corrosion between the parts.

Fig. 2: Pulse sensor and crankshaft vibration damper

Fig. 1: 544 0095 10 - Pulse sensor for engine management

Because of this in most cases the part is damaged during removal and should therefore be replaced each time it is removed.