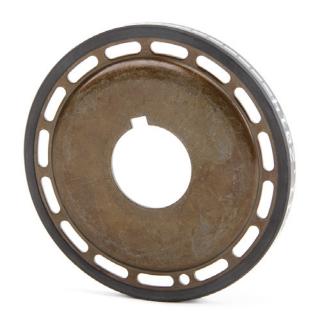

For current listing refer to parts catalogue

The pulse sensor for the engine management system (Fig 1.) is made of different material to the crankshaft vibration damper which may lead to corrosion between the parts.

Fig. 2: Pulse sensor and crankshaft vibration damper

Fig. 1: 544 0095 10 - Pulse sensor for engine management

Because of this in most cases the part is damaged during removal and should therefore be replaced each time it is removed.