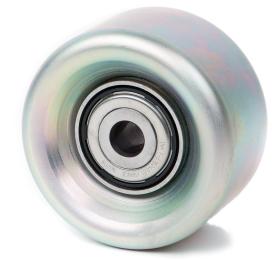

For current listing refer to catalogue media

As a result of continuous development of our products, deflection pulley (Fig. 1) with part no. 532 0780 10 has been modified.

The new design (Fig. 2) has a 4 mm wider running

surface (Fig. 3) and is zinc plated.

Figure 1: Old design

Figure 2: New design

During the transition phase, stocks may become mixed with both new and old design parts.

Both versions meet the technical specifications and can be used without restriction.