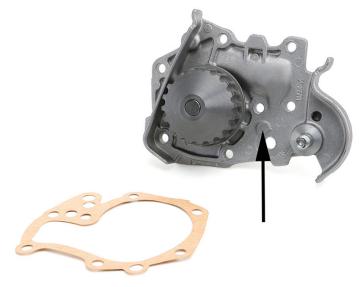

Figure 2: New design

Coolant pump 538 002110 has been modified. In the new design, one of the holes in the housing has been eliminated (Fig. 2).

During the transition phase, stocks may become mixed with both new and old design parts.