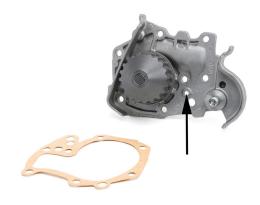

## **Modified housing**

Manufacturer: Dacia, Renault

Models:

Dacia: Logan, Sandero Renault: Clio, Kangoo, Megane

Engines: 1.4, 1.6

Part no.: 538 0021 10

For current listing refer to catalogue media

Figure 1: Old design