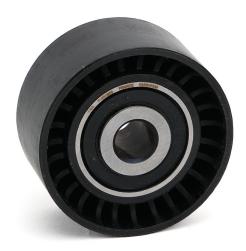

### Material change

Manufacturer: Tata

Models: Aria, Safari, Sumo Grande, Xenon

Engine: DW12DD

Part no.: 532 0521 10

For current listing refer to catalogue media

Fig. 1: Old design with plastic running surface

Fig. 2: New design with steel running surface

As part of the continuous development of our products, the running surface of deflection pulley 532 052110 has been changed from plastic to steel. In addition, the running surface of the new design is 3.8mm wider.