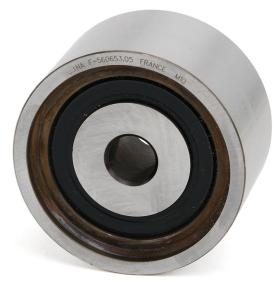

Fig. 2: New design with steel running surface

As part of the continuous development of our products, the running surface of deflection pulley 532 052110 has been changed from plastic to steel. In addition, the running surface of the new design is 3.8mm wider.