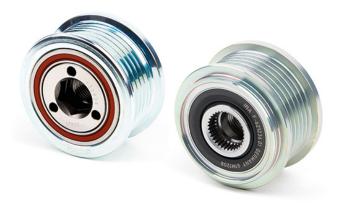

### Visual differences

Manufacturer: Toyota

Models: Auris, Corolla, Yaris

Engine: 1.4 Diesel

Part no.: 535 0303 10

OE number: 27415-33100

For current listing refer to catalogue media

Image: Visual differences in over-running alternator pulley 535 0303 10

Two different over-running alternator pulley versions can be installed for Denso alternators in the vehicles mentioned above.

The image shows the production design (left) and the aftermarket design (right) of over-running alternator pulley 535 0303 10.