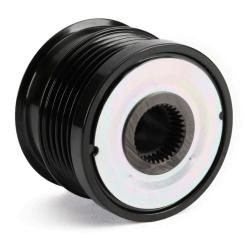

Part no.: 535 0071 30

For current listing refer to catalogue media

Fig. 1: 535 0071 30 - old design without protective cap

Fig. 2: 535 0071 30 – new design with protective cap

As part of the on-going development of our products, the overrunning alternator pulley 535 0071 30 has been modified.

The previous design without protective cap (Fig. 1) is being replaced by a new design with a protective cap (Fig. 2). During the transition phase, stocks may become mixed.

Both design configurations meet the technical specifications and can be used without restriction.