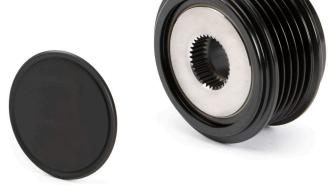

Part no.: 535 0071 30

For current listing refer to catalogue media

Fig. 1: 535 0071 30 - old design without protective cap

Fig. 2: 535 0071 30 – new design with protective cap

As part of the on-going development of our products, the overrunning alternator pulley 535 0071 30 has been modified.

The previous design without protective cap (Fig. 1) is being replaced by a new design with a protective cap (Fig. 2). During the transition phase, stocks may become mixed.

Both design configurations meet the technical specifications and can be used without restriction.