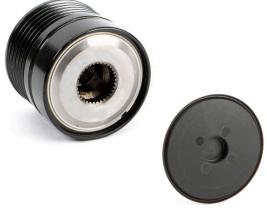

## Visual differences

Manufacturer: Alfa Romeo, Fiat

Models:

Alfa Romeo: Mito Fiat: Punto

Engines: 1.3 D Multijet

Part no.: 535 0192 10

For current listing refer to catalogue media

Fig. 1: 535 0192 10 - old design

Fig. 2: 535 0192 10 - new design

As part of the on-going development of our products, the overrunning alternator pulley 535 0192 10 has been modified.

The previous design (Fig. 1) is being replaced by a new design (Fig. 2). During the transition phase, stocks may become mixed.