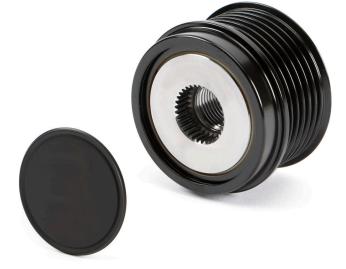

Fig. 2: 535 0192 10 - new design

As part of the on-going development of our products, the overrunning alternator pulley 535 0192 10 has been modified.

The previous design (Fig. 1) is being replaced by a new design (Fig. 2). During the transition phase, stocks may become mixed.