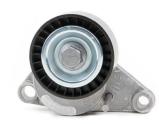

Engines: 1.1, 1.4, 1.6

Part no.: 529 0070 10 529 0071 10 534 0250 10

For current listing refer to catalogue media

Figure 1: Previous design

Figure 2: New design

As part of our continuous efforts to improve our products, modifications have been made to the belt tensioner with part number 534 0250 10.

This Service Information sheet shows the visual features of the previous version (Figure 1) and the new version (Figure 2).

During the transition period, we may have mixed stocks of both types.

The two versions differ only in their appearance. Both comply with the technical specifications and can be used without restrictions.