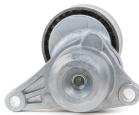

Engines: 1.1, 1.4, 1.6

Part no.: 529 0070 10 529 0071 10 534 0250 10

For current listing refer to catalogue media

Figure 1: Previous design

Figure 2: New design

As part of our continuous efforts to improve our products, modifications have been made to the belt tensioner with part number 534 0250 10.

This Service Information sheet shows the visual features of the previous version (Figure 1) and the new version (Figure 2).

During the transition period, we may have mixed stocks of both types.

The two versions differ only in their appearance. Both comply with the technical specifications and can be used without restrictions.