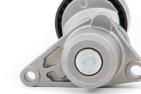

Engines: 1.1, 1.4, 1.6

Part no.: 529 0070 10 529 0071 10 534 0250 10

For current listing refer to catalogue media

Figure 1: Previous design

Figure 2: New design

As part of our continuous efforts to improve our products, modifications have been made to the belt tensioner with part number 534 0250 10.

This Service Information sheet shows the visual features of the previous version (Figure 1) and the new version (Figure 2).

During the transition period, we may have mixed stocks of both types.

The two versions differ only in their appearance. Both comply with the technical specifications and can be used without restrictions.