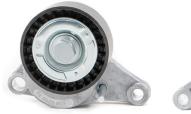

Engines: 1.1, 1.4, 1.6

Part no.: 529 0070 10 529 0071 10 534 0250 10

For current listing refer to catalogue media

Figure 1: Previous design

Figure 2: New design

As part of our continuous efforts to improve our products, modifications have been made to the belt tensioner with part number 534 0250 10.

This Service Information sheet shows the visual features of the previous version (Figure 1) and the new version (Figure 2).

During the transition period, we may have mixed stocks of both types.

The two versions differ only in their appearance. Both comply with the technical specifications and can be used without restrictions.