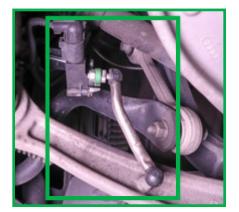

THESE IMAGES ILLUSTRATE PROPERLY INSTALLED RIDE HEIGHT SENSORS AND ARE FOR ILLUSTRATION PURPOSES ONLY. RIDE HEIGHT SENSOR LOOK AND ORIENTATION WILL VARY BY VEHICLE.

**11-RH NOTICE GENERIC** 

EXAMPLE ONLY