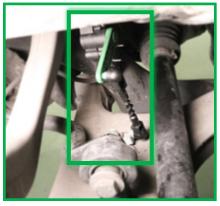

THESE IMAGES ILLUSTRATE PROPERLY INSTALLED RIDE HEIGHT SENSORS AND ARE FOR ILLUSTRATION PURPOSES ONLY. RIDE HEIGHT SENSOR LOOK AND ORIENTATION WILL VARY BY VEHICLE.

**11-RH NOTICE GENERIC** 

EXAMPLE ONLY