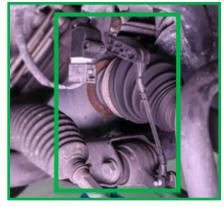

THESE IMAGES ILLUSTRATE PROPERLY INSTALLED RIDE HEIGHT SENSORS AND ARE FOR ILLUSTRATION PURPOSES ONLY. RIDE HEIGHT SENSOR LOOK AND ORIENTATION WILL VARY BY VEHICLE.

**11-RH NOTICE GENERIC** 

EXAMPLE ONLY

EXAMPLE ONLY

EXAMPLE ONLY

EXAMPLE ONLY

**REV 03** 