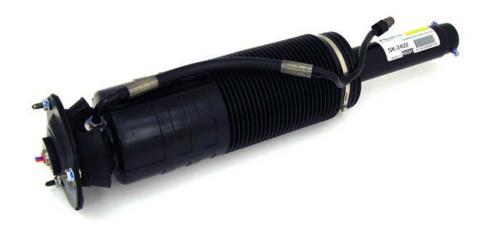

### **KIT CONTAINS:**

Installation

Manual

|         |     | PARTS LIST                                  |
|---------|-----|---------------------------------------------|
| P/N     | QTY | DESCRIPTION                                 |
| 21-4802 | 1   | ARNOTT REMANUFACTURED FRONT RIGHT ABC STRUT |
| 21-7286 | 1   | ACCESSORY KIT                               |