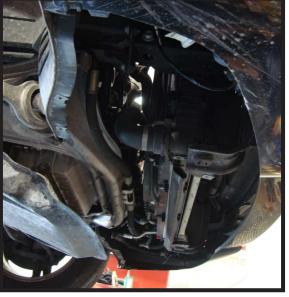

# ABC STRUT REMOVAL

- 1. SET STEERING TO STRAIGHT AHEAD.
- 2. RAISE VEHICLE.
- 3. REMOVE FRONT WHEEL.
- 4. REMOVE THE FRONT BUMPER SHROUD. (FIGURE A)

FIGURE A

| FIGURE D |
|----------|
|----------|

REV 3 12/17/2014