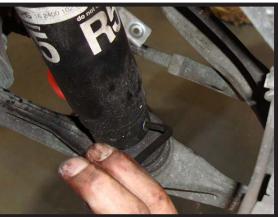

#### SK-2454 ARNOTT REMANUFACTURED FRONT RIGHT ABC STRUT FOR 2000-2002 MERCEDES-BENZ S-CLASS (W220) 2000-2002 MERCEDES-BENZ CL-CLASS (W215)

8. LOOSEN THE TWO (2) SET SCREWS (180<sup>o</sup>APART) LOCATED ON THE BOTTOM OF THE SHOCK ASSEMBLY. (FIGURE E)