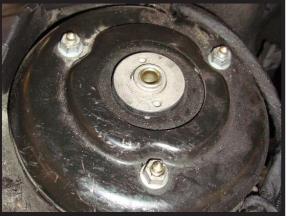

FIGURE E

9. RAISE THE HOOD AND DISCONNECT THE ELECTRICAL CONNECTOR. (FIGURE F)

FIGURE F

10. REMOVE THE THREE (3) NUTS HOLDING THE SHOCK TOP MOUNT TO THE VEHICLE. (FIGURE F)

FIGURE F

Installation

Manual