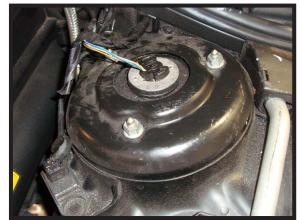

FIGURE E

9. RAISE THE HOOD AND DISCONNECT THE ELECTRICAL CONNECTOR. (FIGURE F)

FIGURE F

10. REMOVE THE THREE (3) NUTS HOLDING THE SHOCK TOP MOUNT TO THE VEHICLE. (FIGURE F)

FIGURE F

Installation

Manual