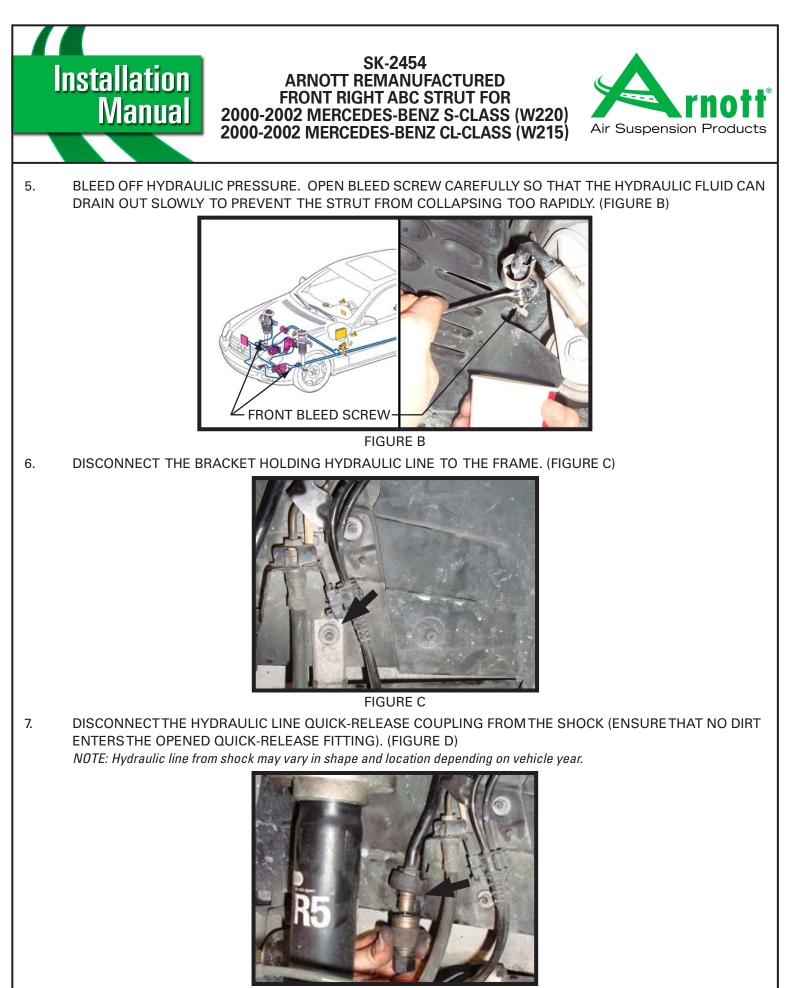

# ABC STRUT REMOVAL

- 1. SET STEERING TO STRAIGHT AHEAD.
- 2. RAISE VEHICLE.
- 3. REMOVE FRONT WHEEL.
- 4. REMOVE THE FRONT BUMPER SHROUD. (FIGURE A)

FIGURE A

| FIGURE D |
|----------|
|----------|

REV 3 12/17/2014